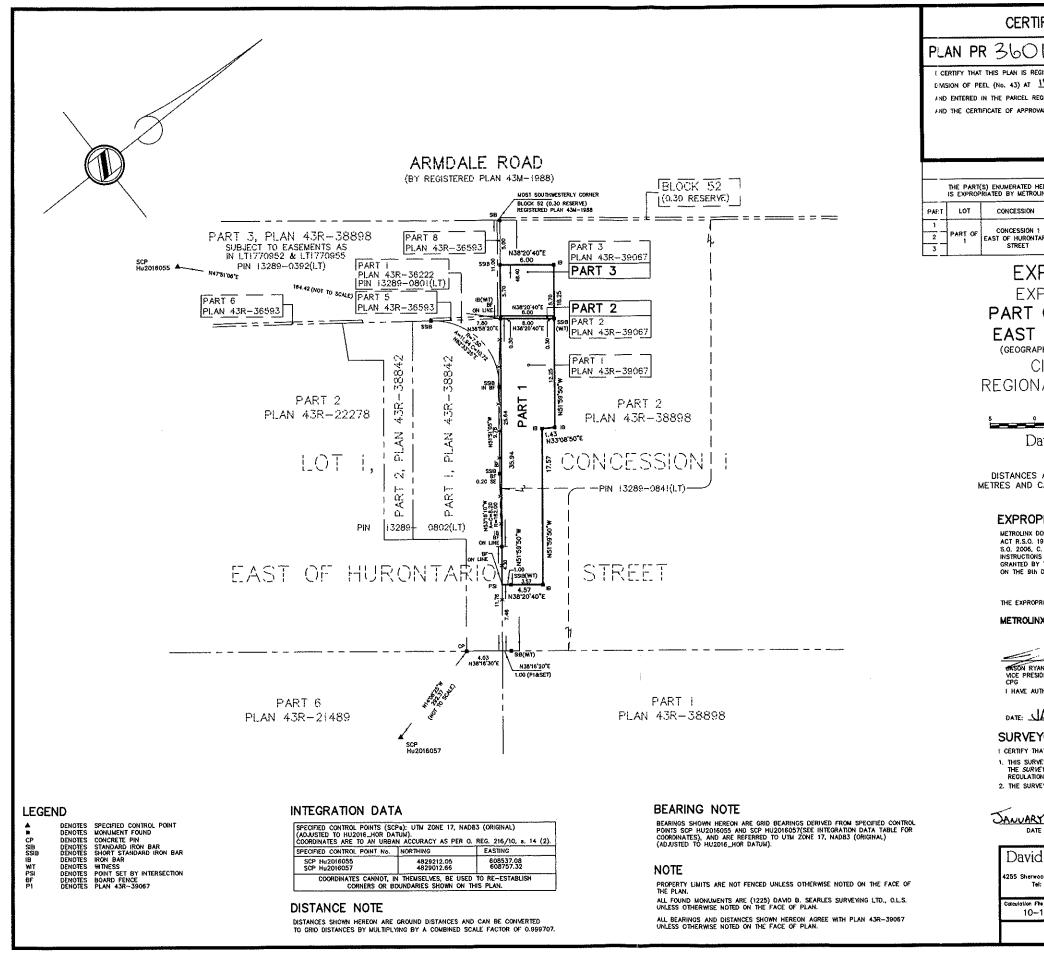

| IFICATE OF REGISTRATION                                                                                                                                                                                                                               |                                     |                                           |                                                    |                 |                       |
|-------------------------------------------------------------------------------------------------------------------------------------------------------------------------------------------------------------------------------------------------------|-------------------------------------|-------------------------------------------|----------------------------------------------------|-----------------|-----------------------|
| 1668                                                                                                                                                                                                                                                  |                                     |                                           |                                                    |                 |                       |
| EGISTERED IN THE LAND REGISTRY OFFICE FOR THE LAND TITLES                                                                                                                                                                                             |                                     |                                           |                                                    |                 |                       |
| FOISTER FOR PIN 13289-0841(LT)                                                                                                                                                                                                                        |                                     |                                           |                                                    |                 |                       |
| VAL IS REGISTERED AS NUMBER PP.359 1905                                                                                                                                                                                                               |                                     |                                           |                                                    |                 |                       |
| IN J. HOUSSAINT"<br>REPRESENTATIVE FOR LAND REDISTRAR FOR<br>THE LAND THILLS DIVISION OF PEEL (No. 43)                                                                                                                                                |                                     |                                           |                                                    |                 |                       |
| SCHEDULE                                                                                                                                                                                                                                              |                                     |                                           |                                                    |                 |                       |
| HEREUNDER REFERS TO LAND IN WHICH ALL RIGHT, TITLE AND INTEREST LINX.                                                                                                                                                                                 |                                     |                                           |                                                    |                 |                       |
|                                                                                                                                                                                                                                                       | PiN                                 |                                           | NAME OF MOST REC<br>TRANSFEREE                     |                 | AREA<br>154.6 sq m    |
| TARIO                                                                                                                                                                                                                                                 | PART 0<br>13289-084                 |                                           | 1930378 ONTARIO<br>91 EGLINTON LIMI<br>PARTNERSHIP | INC.            | 1.8 sq m<br>34.2 sq m |
| PROPRIATIONS ACT                                                                                                                                                                                                                                      |                                     |                                           |                                                    |                 |                       |
| PROPRIATION PLAN OF                                                                                                                                                                                                                                   |                                     |                                           |                                                    |                 |                       |
| OF LOT 1, CONCESSION 1                                                                                                                                                                                                                                |                                     |                                           |                                                    |                 |                       |
| OF HURONTARIO STREET                                                                                                                                                                                                                                  |                                     |                                           |                                                    |                 |                       |
| PHIC TOWNSHIP OF TORONTO, COUNTY OF PEEL)                                                                                                                                                                                                             |                                     |                                           |                                                    |                 |                       |
|                                                                                                                                                                                                                                                       |                                     |                                           | ALITY OF                                           |                 | EL                    |
|                                                                                                                                                                                                                                                       |                                     | ALE 1:                                    |                                                    |                 |                       |
| 5 10 15 20 25 matrice                                                                                                                                                                                                                                 |                                     |                                           |                                                    |                 |                       |
| avid B. Scarles Surveying Ltd.                                                                                                                                                                                                                        |                                     |                                           |                                                    |                 |                       |
| METRIC<br>AND COORDINATES SHOWN ON THIS PLAN ARE IN<br>CAN BE CONVERTED TO FEET BY DIVIDING BY 0.3048                                                                                                                                                 |                                     |                                           |                                                    |                 |                       |
| PRIATION CERTIFICATE                                                                                                                                                                                                                                  |                                     |                                           |                                                    |                 |                       |
| DOES HEREBY EXPROPRIATE PURSUANT TO SECTION 9 OF THE EXPROPRIATIONS<br>1990, C.E. 26, AS AMENDED AND SECTION 20 OF THE METROLINX ACT, 2006.                                                                                                           |                                     |                                           |                                                    |                 |                       |
| 1940, U.E. 20, AS AMERICED THIS PLAN IS PREPARED IN ACCORDANCE WITH THE<br>C. 16, AS AMERICED. THIS PLAN IS PREPARED IN ACCORDANCE WITH THE<br>IS OF METROLINX, APPROVAL TO EXPROPRIATE THE LAND SHOWN HEREON WAS<br>Y THE MINISTER OF TRANSPORTATION |                                     |                                           |                                                    |                 |                       |
| DAY OF DECEMBER, 2019.                                                                                                                                                                                                                                |                                     |                                           |                                                    |                 |                       |
| PRIATING AUTHORITY                                                                                                                                                                                                                                    |                                     |                                           |                                                    |                 |                       |
| XX                                                                                                                                                                                                                                                    |                                     |                                           |                                                    |                 |                       |
|                                                                                                                                                                                                                                                       |                                     |                                           |                                                    |                 |                       |
| AN DIGHT (A), PRE-CONSTRUCTION SERVICES                                                                                                                                                                                                               |                                     |                                           |                                                    |                 |                       |
| JTHORITY TO BIND THE CORPORATION                                                                                                                                                                                                                      |                                     |                                           |                                                    |                 |                       |
| IANUARY 9,2020                                                                                                                                                                                                                                        |                                     |                                           |                                                    |                 |                       |
| YOR'S CERTIFICATE                                                                                                                                                                                                                                     |                                     |                                           |                                                    |                 |                       |
| HAT :<br>VEY AND PLAN ARE CORRECT AND IN ACCORDANCE WITH THE SURVEYS ACT.                                                                                                                                                                             |                                     |                                           |                                                    |                 |                       |
| VEY AND PLAN ARE CORRECT AND IN ACCORDANCE WITH THE SURVEYS ACT,<br>WEYORS ACT, THE LAND TITLES ACT, THE EXPROPRIATIONS ACT AND THE<br>ONS MADE UNDER THEM.<br>WEY WAS COMPLETED ON THE 25th DAY OF NOVEMBER, 2019.                                   |                                     |                                           |                                                    |                 |                       |
| Male.                                                                                                                                                                                                                                                 |                                     |                                           |                                                    |                 |                       |
| TE AUSTER SNIKEY                                                                                                                                                                                                                                      |                                     |                                           |                                                    |                 |                       |
| ONTARIO-LAND SURVEYOR<br>d B. Searles Surveying Ltd. Colonister IV Oftopress                                                                                                                                                                          |                                     |                                           |                                                    |                 |                       |
| oodtown                                                                                                                                                                                                                                               | ONTARIO LAN<br>le Blvd., Suite      | D SURVEYO<br>206, Missian                 | RS<br>Ruga, Ontario L4Z 1Y5                        | NL<br>Editor    | IV<br>Pion Index উ    |
| el: (905                                                                                                                                                                                                                                              | 5) 273-6840<br>Email: info <b>g</b> | Fax: (90)<br>Idbaearies.c<br>Drawing File |                                                    | ADS<br>File No. | G 17                  |
| -17ca                                                                                                                                                                                                                                                 |                                     | 10-                                       | 71E-17.DWG                                         | 10-             | 71E-17                |
| PROPERTY PLAN NUMBER: 43D                                                                                                                                                                                                                             |                                     |                                           |                                                    |                 |                       |
|                                                                                                                                                                                                                                                       |                                     |                                           |                                                    |                 |                       |